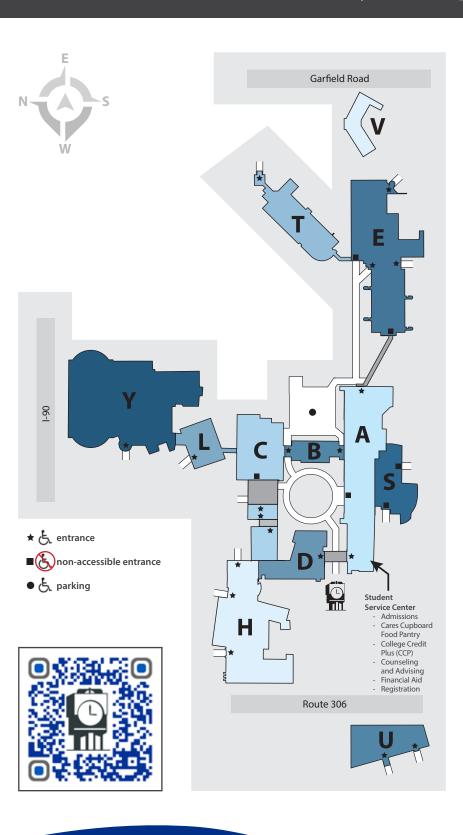

## **Lakeland Community College Campus Map**

- Bookstore
- Campus Police
- Cardinal Community Credit Union
- Career Technical Education (CTE, formerly Tech Prep)
- Cashier
- Center for Learning Innovation (CLI)
- Student Accommodation Center
- Student Service Center
  - Admissions
  - Cares Cupboard Food Pantry
  - College Credit Plus (CCP)
  - Counseling and Advising
  - Financial Aid
  - Registration
- · The Learning Center
  - Placement Testing
- Transfer Center
- Women's Center

- Academic Affairs
- · Arts and Sciences Division Office
- · Applied Studies Division Office

- Engineering Technologies and ITCS Offices
- Esports Arena
- Help Desk
- Human Resources
- LEAF
- Library
- Math Resource Room C-3075
- Small Business Development Center (SBDC)

- Dr. Wayne L. Rodehorst Performing Arts Center
- Office of the President
- The Gallery at Lakeland

- Dental Hygiene Clinic
- Health Technologies Office
- HIVF
- Lakeland Health Clinic H-332

- Campus Kids
- Men's Resource Center
- · Teaching Learning Center (TLC)

- Breakers Dining Hall
- · Student Engagement and Leadership
- Veterans Center

- Applied Studies Division Offices
- Ohio APEX Accelerator at Ohio University, Lakeland Community College

Holden University Center

- Mooreland
- The Lakeland Foundation

• Athletic and Fitness Center (AFC)